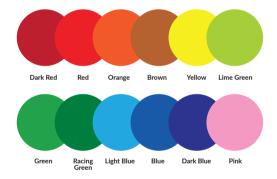

## **Trauma Label Examples**

We offer a range of colours, both for text and label background. The labels are available in three standard sizes. Please see our colour range and label examples below:

 a
 99mm x 60mm
 £32.50 (250 label roll)

 b
 150mm x 100mm
 £37.50 (250 label roll)

 c
 195mm x 115mm
 £74.00 (250 label roll)

Major Trauma
Clinical
Co-ordinator

**A** 99mm x 60mm

Major Trauma
Clinical
Co-ordinator

**B** 150mm x 100mm

Major Trauma
Clinical
Co-ordinator

C 195mm x 115mm

Custom Labels - Trauma Identification Label Guide 2020