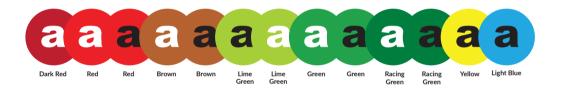

### **Label Text Colour**

Our text colour options are limited to black or white on labels with a coloured background, but for legability we advise only using colour combinations shown below. We can also print in both red and green text but to a white background only.